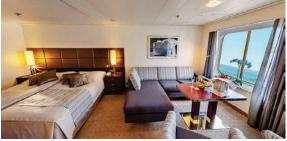

# Accommodation

DECK 6 | HERITAGE SUITES SIZE: 44m<sup>2</sup> (475.SqFt)

Located on Deck 6, Heritage Suites are an expansive 44m<sup>2</sup> and feature large double panoramic windows, king bed, large living area with a sofa, coffee table and chairs, large writing desk and grand marble bathroom with a double basin, bathtub and shower, floor to ceiling storage and a flat screen entertainment system.

DECK 6 | WORSLEY SUITES SIZE: 22m<sup>2</sup> (235.SqFt)

Located on Deck 6, Worsley Suites are a spacious 22m<sup>2</sup> and feature large panoramic windows, king or two single beds, comfortable chaise-style lounge suite, writing desk, private en-suite bathroom with shower, ample storage and a flat screen entertainment system.