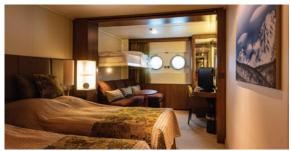

DECK 3 | MAIN DECK SINGLE CABINS SIZE: 22m<sup>2</sup> (235.SqFt)

Main Deck Single Cabins on Deck 3 are a spacious 22m<sup>2</sup> in size and feature two porthole windows, king bed, lounge area, writing desk, private ensuite bathroom with shower, ample storage and a flat screen entertainment system.