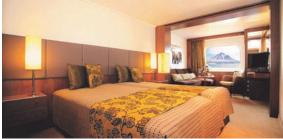

## Single

DECK 5 | SUPERIOR SINGLE CABINS SIZE: 22m<sup>2</sup> (235.SqFt)

Superior Single Cabins on Deck 5 are a spacious 22m<sup>2</sup> and feature large panoramic windows, king bed, lounge area, writing desk, private en-suite bathroom with shower, ample storage and a flat screen entertainment system.

DECK 3 | MAIN DECK SINGLE CABINS SIZE: 22m<sup>2</sup> (235.SqFt)

Main Deck Single Cabins on Deck 3 are a spacious 22m<sup>2</sup> in size and feature two porthole windows, king bed, lounge area, writing desk, private ensuite bathroom with shower, ample storage and a flat screen entertainment system.

#### Triple

DECK 5 | SUPERIOR TRIPLE CABINS SIZE: 22m<sup>2</sup> (235.SqFt)

Superior Triple Cabins on Deck 5 are a spacious 22m<sup>2</sup> and feature large panoramic windows, two single beds and one Pullman bed which folds down from the wall, lounge area, writing desk, private en-suite bathroom with shower, ample storage and a flat screen entertainment system.

DECK 3 | MAIN DECK TRIPLE CABINS SIZE: 22m<sup>2</sup> (235.SqFt)

Main Deck Triple Cabins on Deck 3 are a spacious 22m<sup>2</sup> and feature two porthole windows, two single beds and one Pullman bed which folds down from the wall, lounge area, writing desk, private en-suite bathroom with shower, ample storage and a flat screen entertainment system.