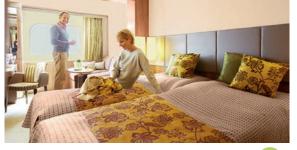

#### Triple

DECK 5 | SUPERIOR TRIPLE CABINS SIZE: 22m<sup>2</sup> (235.SqFt)

Superior Triple Cabins on Deck 5 are a spacious 22m<sup>2</sup> and feature large panoramic windows, two single beds and one Pullman bed which folds down from the wall, lounge area, writing desk, private en-suite bathroom with shower, ample storage and a flat screen entertainment system.

DECK 3 | MAIN DECK TRIPLE CABINS SIZE: 22m<sup>2</sup> (235.SqFt)

Main Deck Triple Cabins on Deck 3 are a spacious 22m<sup>2</sup> and feature two porthole windows, two single beds and one Pullman bed which folds down from the wall, lounge area, writing desk, private en-suite bathroom with shower, ample storage and a flat screen entertainment system.