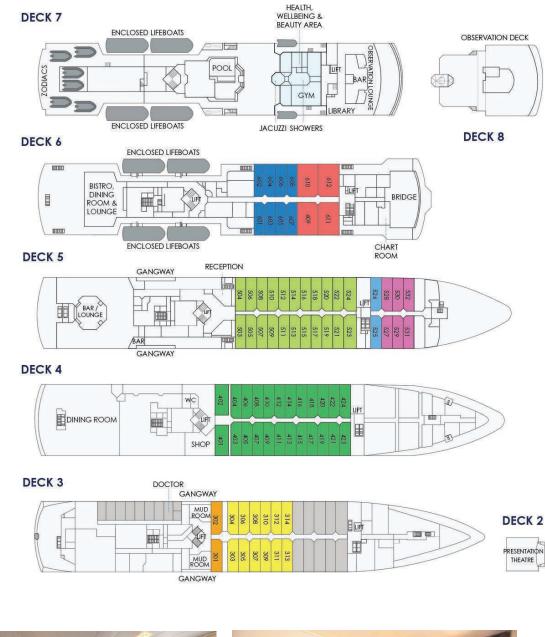

#### Suites

## Superior

DECK 5 | SUPERIOR CABINS SIZE: 22m<sup>2</sup> (235.SqFt)

Superior Cabins on Deck 5 are a spacious 22m<sup>2</sup> and feature large panoramic windows, king or two single beds, lounge area, writing desk, private ensuite bathroom with shower, ample storage and a flat screen entertainment system.

DECK 4 | SUPERIOR CABINS SIZE: 22m<sup>2</sup> (235.SqFt)

Superior Cabins on Deck 4 are a spacious 22m<sup>2</sup> and feature large panoramic windows, king or two single beds, lounge area, writing desk, private ensuite bathroom with shower, ample storage and a flat screen entertainment system.