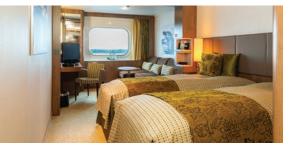

## Superior

DECK 5 | SUPERIOR CABINS SIZE: 22m<sup>2</sup> (235.SqFt)

Superior Cabins on Deck 5 are a spacious 22m<sup>2</sup> and feature large panoramic windows, king or two single beds, lounge area, writing desk, private ensuite bathroom with shower, ample storage and a flat screen entertainment system.

DECK 4 | SUPERIOR CABINS SIZE: 22m<sup>2</sup> (235.SqFt)

Superior Cabins on Deck 4 are a spacious 22m<sup>2</sup> and feature large panoramic windows, king or two single beds, lounge area, writing desk, private ensuite bathroom with shower, ample storage and a flat screen entertainment system.