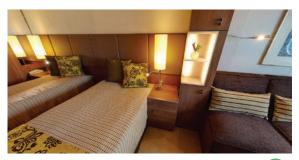

DECK 6 | WORSLEY SUITES SIZE: 22m<sup>2</sup> (235.SqFt)

Located on Deck 6, Worsley Suites are a spacious 22m<sup>2</sup> and feature large panoramic windows, king or two single beds, comfortable chaise-style lounge suite, writing desk, private en-suite bathroom with shower, ample storage and a flat screen entertainment system.