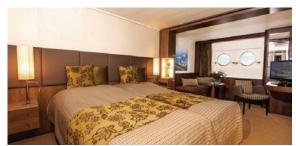

## Single

DECK 5 | SUPERIOR SINGLE CABINS SIZE: 22m<sup>2</sup> (235.SqFt)

Superior Single Cabins on Deck 5 are a spacious 22m<sup>2</sup> and feature large panoramic windows, king bed, lounge area, writing desk, private en-suite bathroom with shower, ample storage and a flat screen entertainment system.

DECK 3 | MAIN DECK SINGLE CABINS SIZE: 22m<sup>2</sup> (235.SqFt)

Main Deck Single Cabins on Deck 3 are a spacious 22m<sup>2</sup> in size and feature two porthole windows, king bed, lounge area, writing desk, private ensuite bathroom with shower, ample storage and a flat screen entertainment system.