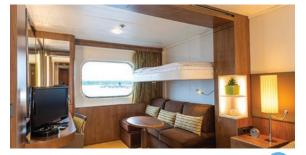

#### Triple

DECK 5 | SUPERIOR TRIPLE CABINS SIZE: 22m<sup>2</sup> (235.SqFt)

Superior Triple Cabins on Deck 5 are a spacious 22m<sup>2</sup> and feature large panoramic windows, two single beds and one Pullman bed which folds down from the wall, lounge area, writing desk, private en-suite bathroom with shower, ample storage and a flat screen entertainment system.

DECK 3 | MAIN DECK TRIPLE CABINS SIZE: 22m<sup>2</sup> (235.SqFt)

Main Deck Triple Cabins on Deck 3 are a spacious 22m<sup>2</sup> and feature two porthole windows, two single beds and one Pullman bed which folds down from the wall, lounge area, writing desk, private en-suite bathroom with shower, ample storage and a flat screen entertainment system.