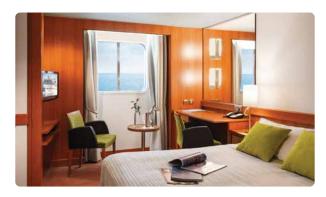

# Seaventure Accommodations

#### **All Staterooms Feature**

- Exterior views
- Sitting area with chairs or sofa and table
- Flat Screen TV
- Telephone

- Independent temperature controls
- Complimentary Mini-Bar
- Bathroom with fine toiletries
- Hair dryer



#### Owner's Suite

30.8 m2, 331 sq. ft. (including a 5.4 m2, 58 sq. ft. balcony with sliding-glass door). Soaking Bathtub w/ shower-head, and sitting area with full size sofa.



### Veranda Stateroom

20.1 m2, 225 sq. ft. (including a 3.6 m2 / 39 sq. ft. veranda with sliding-glass door).



Window Stateroom

17.5 m2, 188 sq. ft.



### **Standard Triple Stateroom**

17.5 m2, 188 sq. ft. Can be configured as either three singles or one queen and one single.



## **Porthole Stateroom**

17.5 m2, 188 sq. ft



## **Family Triple Stateroom**

18.6 m2, 200 sq. ft. 1 queen bed and a single Murphy-bed.