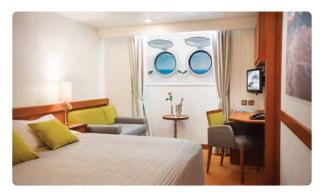

# Seaventure Accommodations

#### **All Staterooms Feature**

- Exterior views
- Sitting area with chairs or sofa and table
- Flat Screen TV
- Telephone

- Independent temperature controls
- Complimentary Mini-Bar
- Bathroom with fine toiletries
- Hair dryer



#### Owner's Suite

30.8 m2, 331 sq. ft. (including a 5.4 m2, 58 sq. ft. balcony with sliding-glass door). Soaking Bathtub w/ shower-head, and sitting area with full size sofa.



### Veranda Stateroom

20.1 m2, 225 sq. ft. (including a 3.6 m2 / 39 sq. ft. veranda with sliding-glass door).



Window Stateroom

17.5 m2, 188 sq. ft.



### **Standard Triple Stateroom**

17.5 m2, 188 sq. ft. Can be configured as either three singles or one queen and one single.



## **Porthole Stateroom**

17.5 m2, 188 sq. ft



## **Family Triple Stateroom**

18.6 m2, 200 sq. ft. 1 queen bed and a single Murphy-bed.