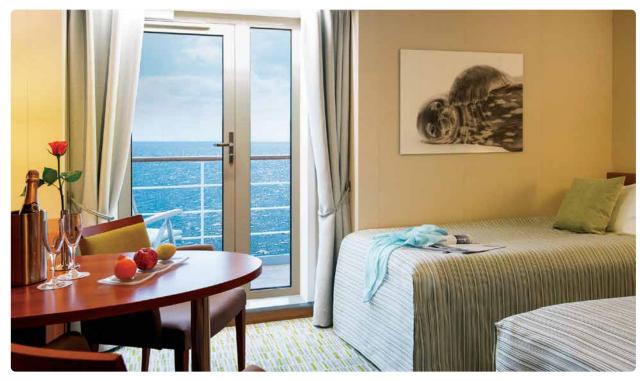

### Veranda Stateroom

20.1 m2, 225 sq. ft. (including a 3.6 m2 / 39 sq. ft. veranda with sliding-glass door).

Window Stateroom

17.5 m2, 188 sq. ft.