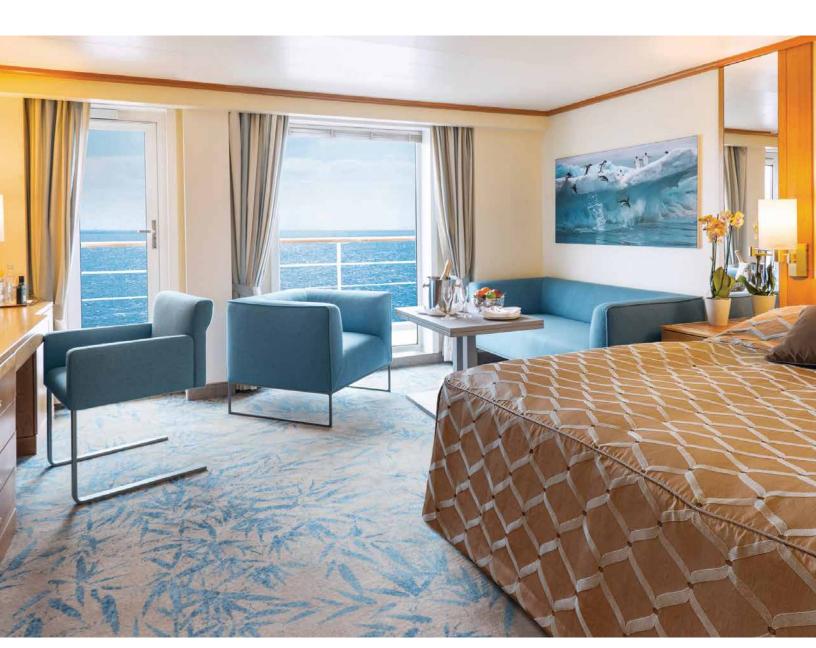

#### Owner's Suite

30.8 m2, 331 sq. ft. (including a 5.4 m2, 58 sq. ft. balcony with sliding-glass door). Soaking Bathtub w/ shower-head, and sitting area with full size sofa.