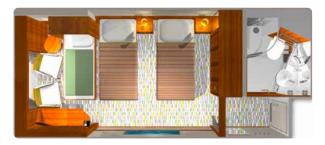

### **Standard Triple Stateroom**

17.5 m2, 188 sq. ft. Can be configured as either three singles or one queen and one single.

## **Family Triple Stateroom**

18.6 m2, 200 sq. ft. 1 queen bed and a single Murphy-bed.