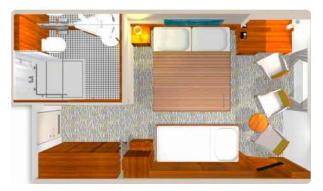

# Seaventure Accommodations

#### **All Staterooms Feature**

- Exterior views
- Sitting area with chairs or sofa and table
- Flat Screen TV
- Telephone

- Independent temperature controls
- Complimentary Mini-Bar
- Bathroom with fine toiletries
- Hair dryer



#### Owner's Suite

30.8 m2, 331 sq. ft. (including a 5.4 m2, 58 sq. ft. balcony with sliding-glass door). Soaking Bathtub w/ shower-head, and sitting area with full size sofa.



### Veranda Stateroom

20.1 m2, 225 sq. ft. (including a 3.6 m2 / 39 sq. ft. veranda with sliding-glass door).



Window Stateroom

17.5 m2, 188 sq. ft.



### **Standard Triple Stateroom**

17.5 m2, 188 sq. ft. Can be configured as either three singles or one queen and one single.



## **Porthole Stateroom**

17.5 m2, 188 sq. ft



## **Family Triple Stateroom**

18.6 m2, 200 sq. ft. 1 queen bed and a single Murphy-bed.