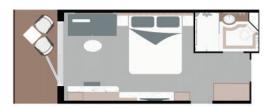

# **Balcony Stateroom Superior**

Cabin and balcony combined size 29.2m<sup>2</sup> – 35.2m<sup>2</sup> private balcony and en suite.