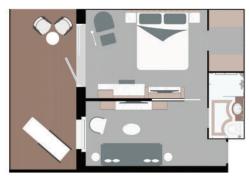

# Junior Suite

Cabin and balcony combined size 41.6m<sup>2</sup> private balcony, en suite and lounge.