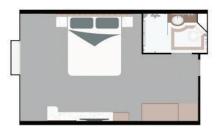

#### **Balcony Stateroom**

Cabin and balcony combined size 20.9m<sup>2</sup>–24.2m<sup>2</sup> private balcony and en suite. For cabin sizes of category A, B and C please contact us.