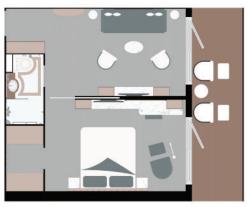

# Captain's Suite

Cabin and balcony combined size 43.1 m<sup>2</sup> private balcony, en suite and lounge.

For more information on the *Sylvia Earle* visit auroraexpeditions.com.au/the-sylvia-earle