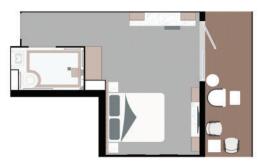

# Junior Suite

Cabin and balcony combined size 41.6m<sup>2</sup> private balcony, en suite and lounge.

# Captain's Suite

Cabin and balcony combined size 43.1 m<sup>2</sup> private balcony, en suite and lounge.

For more information on the *Sylvia Earle* visit auroraexpeditions.com.au/the-sylvia-earle