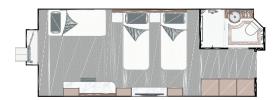

# Cabin Layouts – Sylvia Earle

Aurora Stateroom Triple

Cabin 22.7m<sup>2</sup> porthole and en suite.

Aurora Stateroom Superior

Cabin 19.9m<sup>2</sup> french balcony and en suite.